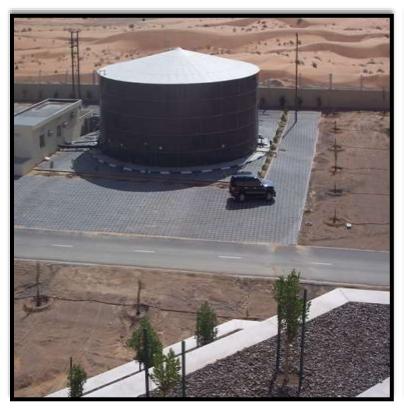

#### GLASS FUSED TO STEEL BOLTED TANKS

Glass-Fused-To-Steel Bolted Tanks are versatile and durable solutions for various storage needs. They are commonly used for Potable Water Tanks, ensuring safe and clean water storage for communities. In agricultural settings, these tanks serve as reliable Irrigation Water Tanks, providing a consistent water supply for crops. For industrial purposes, they are ideal as Dry Storage Tanks, offering secure storage for materials and goods. Additionally, Glass-Fused-To-Steel Bolted Tanks are well-suited for use as Sewage Tanks, providing efficient containment and treatment of sewage. Their robust construction and corrosion-resistant properties make them a preferred choice for a wide range of applications.