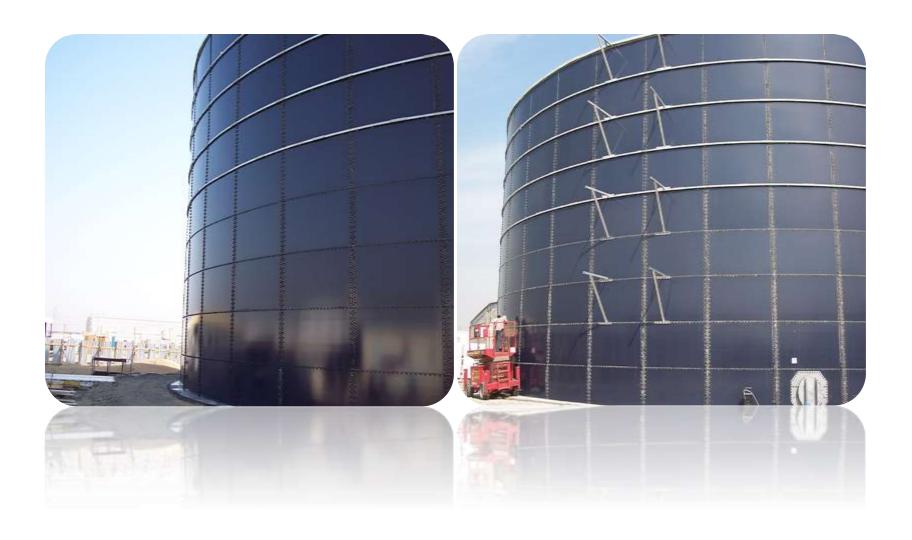

#### GLASS FUSED TO STEEL BOLTED TANKS

Glass-Fused-To-Steel Bolted Tanks are versatile and durable solutions for various storage needs. They are commonly used for Potable Water Tanks, ensuring safe and clean water storage for communities. In agricultural settings, these tanks serve as reliable Irrigation Water Tanks, providing a consistent water supply for crops. For industrial purposes, they are ideal as Dry Storage Tanks, offering secure storage for materials and goods. Additionally, Glass-Fused-To-Steel Bolted Tanks are well-suited for use as Sewage Tanks, providing efficient containment and treatment of sewage. Their robust construction and corrosion-resistant properties make them a preferred choice for a wide range of applications.