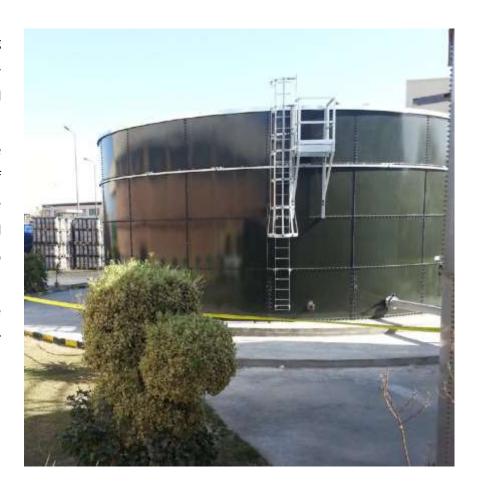

#### GLASS FUSED TO STEEL BOLTED TANKS

Glass-Fused-To-Steel Bolted Tanks are versatile and durable solutions for various storage needs. They are commonly used for Potable Water Tanks, ensuring safe and clean water storage for communities. In agricultural settings, these tanks serve as reliable Irrigation Water Tanks, providing a consistent water supply for crops. For industrial purposes, they are ideal as Dry Storage Tanks, offering secure storage for materials and goods. Additionally, Glass-Fused-To-Steel Bolted Tanks are well-suited for use as Sewage Tanks, providing efficient containment and treatment of sewage. Their robust construction and corrosion-resistant properties make them a preferred choice for a wide range of applications.