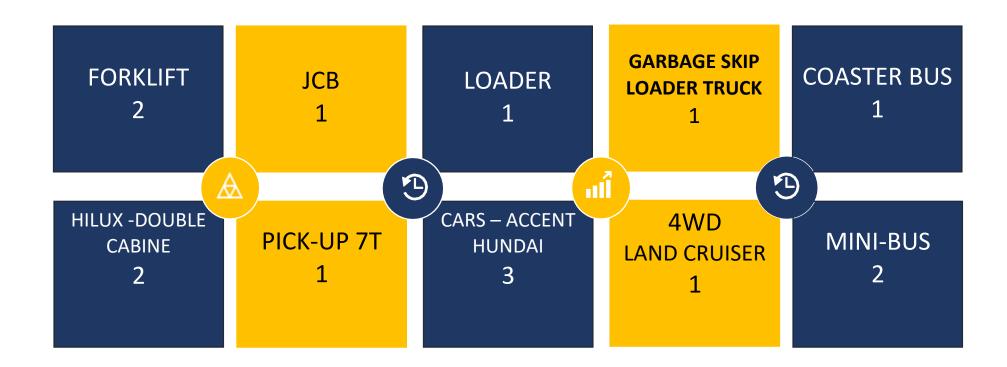

ion           |
| 85 | Glass fused Water Tank       | Ruwian-Private project          | Ruwais-Abu Dhabi                 | 3000+1000m <sup>3</sup> Tanks |
| 86 | Glass Fused Water Tank       | Alquá –Musanda                  | Alquoa – Musanada                | 1560m³water tank              |
| 87 | Galss fused water            | Liwa –Project -CMW              | Liwa –Project -CMW               | 1million x2 tanks             |
| 88 | Glass Fused Water Tank       | Sharjah –Al bateya -CMW         | Sharjah -Maleeha                 | 1560m <sup>3</sup> water tank |





# 





















































### **OUR CLIENTS**























### **OUR CLIENTS**













### **NUMBER OF PROFESSIONAL STAFF**



TOTAL STAFF 47



### **EQUIPMENT & MACHINARIES**





### **LOCATION MAP**



### **LOCATION**

KM Hypermarket Google

Distribution Company

M-37

tar Gifts

13th Street, Musaffah, Abu Dhabi, UAE Abu Dhabi - United Arab Emirates Tel: +971 (02) 6413754 Mobile: +971 (050) 3126334 +971 (050) 4115277

M-26

Email: ahmed@hojuj-consulting.com rachwan@hojuj-consulting.com