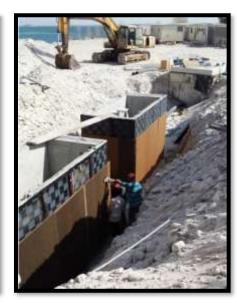

#### **CONCRETE WATER TANKS**

Concrete water tanks are a reliable and durable solution for storing water in various settings. These tanks are often used for residential, commercial, and industrial purposes, providing a secure and long-lasting storage option. Concrete tanks can be customized to suit specific needs, including size, shape, and capacity, making them versatile for different applications. They are particularly popular for storing water for irrigation, firefighting, and emergency purposes. With proper maintenance, concrete water tanks can last for decades, making them a cost-effective and sustainable choice for water storage.

Our work encompasses a range of essential components for efficient water management systems. This includes the implementation of a comprehensive waterproofing system to ensure the integrity and longevity of structures. We also specialize in designing pump rooms, carefully considering dimensions to accommodate equipment and facilitate optimal functionality. Additionally, our expertise extends to the provision of pump stations, tailored to meet specific project requirements in terms of capacity and performance. We are adept at integrating Variable Frequency Drive (VFD) control panels and Programmable Logic Controllers (PLC) into our systems, enhancing operational efficiency and control.