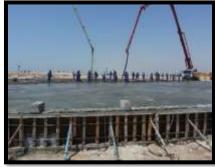

#### **CONCRETE WATER TANKS**

Concrete water tanks are a reliable and durable solution for storing water in various settings. These tanks are often used for residential, commercial, and industrial purposes, providing a secure and long-lasting storage option. Concrete tanks can be customized to suit specific needs, including size, shape, and capacity, making them versatile for different applications. They are particularly popular for storing water for irrigation, firefighting, and emergency purposes. With proper maintenance, concrete water tanks can last for decades, making them a cost-effective and sustainable choice for water storage.