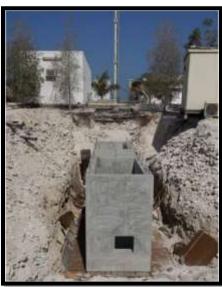

#### **CONCRETE WATER TANKS**

Concrete water tanks are a reliable and durable solution for storing water in various settings. These tanks are often used for residential, commercial, and industrial purposes, providing a secure and long-lasting storage option. Concrete tanks can be customized to suit specific needs, including size, shape, and capacity, making them versatile for different applications. They are particularly popular for storing water for irrigation, firefighting, and emergency purposes. With proper maintenance, concrete water tanks can last for decades, making them a cost-effective and sustainable choice for water storage.

Our work encompasses a range of essential components for efficient water management systems. This includes the implementation of a comprehensive waterproofing system to ensure the integrity and longevity of structures. We also specialize in designing pump rooms, carefully considering dimensions to accommodate equipment and facilitate optimal functionality. Additionally, our expertise extends to the provision of pump stations, tailored to meet specific project requirements in terms of capacity and performance. We are adept at integrating Variable Frequency Drive (VFD) control panels and Programmable Logic Controllers (PLC) into our systems, enhancing operational efficiency and control.