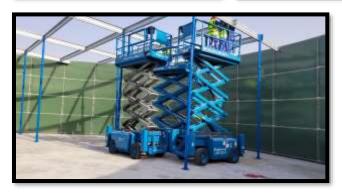

pplications.

#### Option 1 - Grade of Coating

APPLICATION: PH 3-9

TYPE: 2 COAT, 1 FIRE
THICKNESS: 200-360 MICRONS

TEST REGIME: ZERO DISCONTINUITIES AT 700V

EXCEEDS QUALITY REQLUIREMENTS OF EEA 7.20

MEETS OR EXCEEDS THE GLASS COATING REQUIREMENTS OF AWWA D103-09 – SECTION 12.4

MEETS OR EXCEEDS QUALITY REQUIREMENTS AWWA D103-9

### Option 2 - Grade of Coating

APPLICATION: PH 2-11TYPE: 3 COAT, 2 FIRE

THICKNESS: 280-460 MICRONS

TEST REGIME: ZERO DISCONTINUITIES AT 1100V
EXCEEDS QUALITY REQUIREMENTS OF EEA 7.20

MEETS OR EXCEEDS THE GLASS COATING REQUIREMENTS OF AWWA D103-09 – SECTION 12.4

### Option 3 – Grade of Coating

APPLICATION: PH 1-14TYPE: 3 COAT, 2 FIRE

THICKNESS: 340-500 MICRONS

TEST REGIME: ZERO DISCONTINUITIES AT 1500V
EXCEEDS QUALITY REQUIREMENTS OF EEA 7.2





















































#### **CONCRETE WATER TANKS**

Concrete water tanks are a reliable and durable solution for storing water in various settings. These tanks are often used for residential, commercial, and industrial purposes, providing a secure and long-lasting storage option. Concrete tanks can be customized to suit specific needs, including size, shape, and capacity, making them versatile for different applications. They are particularly popular for storing water for irrigation, firefighting, and emergency purposes. With proper maintenance, concrete water tanks can last for decades, making them a cost-effective and sustainable choice for water storage.

Our work encompasses a range of essential components for efficient water management systems. This includes the i