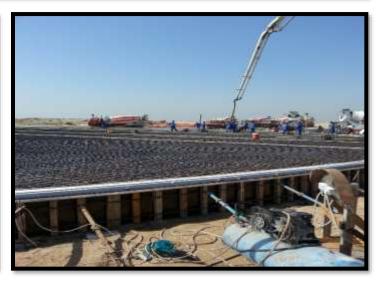

#### **CONCRETE WATER TANKS**

Concrete water tanks are a reliable and durable solution for storing water in various settings. These tanks are often used for residential, commercial, and industrial purposes, providing a secure and long-lasting storage option. Concrete tanks can be customized to suit specific needs, including size, shape, and capacity, making them versatile for different applications. They are particularly popular for storing water for irrigation, firefighting, and emergency purposes. With proper maintenance, concrete water tanks can last for decades, making them a cost-effective and sustainable choice for water storage.

Our work encompasses a range of essential components for efficient water management systems. This includes the implementation of a comprehensive waterproofing system to ensure the integrity and longevity of structures. We also specialize in designing pump rooms, carefully considering dimensions to accommodate equipment and facilitate optimal functionality. Additionally, our expertise extends to the provision of pump stations, tailored to meet specific project requirements in terms of capacity and performance. We are adept at integrating Variable Frequency Drive (VFD) control panels and Programmable Logic Controllers (PLC) into our systems, enhancing operational efficiency and control.