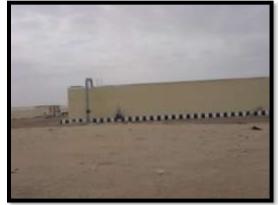

#### GLASS FUSED TO STEEL BOLTED TANKS

Glass-Fused-To-Steel Bolted Tanks are versatile and durable solutions for various storage needs. They are commonly used for Potable Water Tanks, ensuring safe and clean water storage for communities. In agricultural settings, these tanks serve as reliable Irrigation Water Tanks, providing a consistent water supply for crops. For industrial purposes, they are ideal as Dry Storage Tanks, offering secure storage for materials and goods. Additionally, Glass-Fused-To-Steel Bolted Tanks are well-suited for use as Sewage Tanks, providing efficient containment and treatment of sewage. Their robust construction and corrosion-resistant properties make them a preferred choice for a wide range of applications.