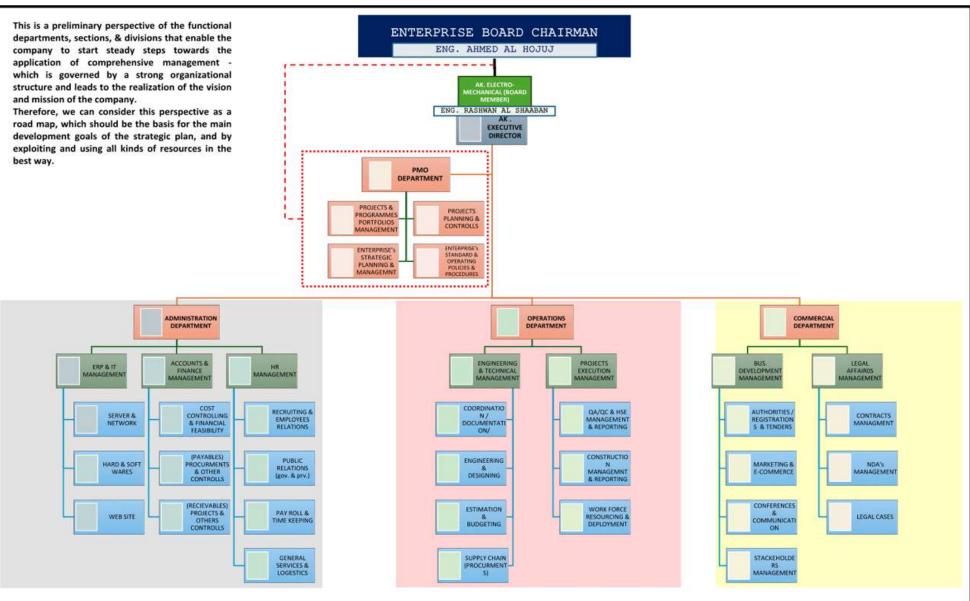

### **ABOUT US**

#### Who We Are

Al HOJUJ-Contracting Company is a privately owned company operating under the laws of the U.A.E., specializing in the supply and erection of Glass-Fused-to-Steel bolted storage tanks. With a strong presence in the U.A.E. and the GCC countries, we are now expanding into the wider Middle East and North African regions. In addition to Glass-Fused-to-Steel bolted storage tanks, HOJUJ-Contracting is one of the Gulf's leading suppliers and erectors of Glass coated steel bolted tanks, as well as welded steel silos for the storage and processing of liquid and dry products in agriculture, municipal, and industrial applications. Accredited to ISO 9001, HOJUJ is committed to providing the highest quality tank erections. As a technical leader and established global brand within the modular bolted containment and storage industry, HOJUJ-Contracting offers expertise and support for applications or industries heavily reliant on water, providing solutions for containment, storage, treatment, or preservation needs.