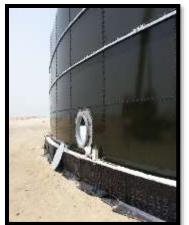

#### GLASS FUSED TO STEEL BOLTED TANKS

Glass-Fused-To-Steel Bolted Tanks are versatile and durable solutions for various storage needs. They are commonly used for Potable Water Tanks, ensuring safe and clean water storage for communities. In agricultural settings, these tanks serve as reliable Irrigation Water Tanks, providing a consistent water supply for crops. For industrial purposes, they are ideal as Dry Storage Tanks, offering secure storage for materials and goods. Additionally, Glass-Fused-To-Steel Bolted Tanks are well-suited for use as Sewage Tanks, providing efficient containment and treatment of sewage. Their robust construction and corrosion-resistant properties make them a preferred choice for a wide range of applications.