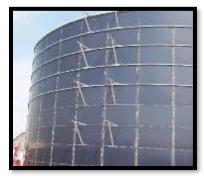

#### GLASS FUSED TO STEEL BOLTED TANKS

Glass-Fused-To-Steel Bolted Tanks are versatile and durable solutions for various storage needs. They are commonly used for Potable Water Tanks, ensuring safe and clean water storage for communities. In agricultural settings, these tanks serve as reliable Irrigation Water Tanks, providing a consistent water supply for crops. For industrial purposes, they are ideal as Dry Storage Tanks, offering secure storage for materials and goods. Additionally, Glass-Fused-To-Steel Bolted Tanks are well-suited for use as Sewage Tanks, providing efficient containment and treatment of sewage. Their robust construction and corrosion-resistant properties make them a preferred choice for a wide range of applications.