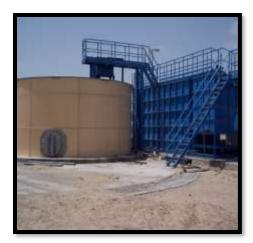

#### GLASS FUSED TO STEEL BOLTED TANKS

Glass-Fused-To-Steel Bolted Tanks are versatile and durable solutions for various storage needs. They are commonly used for Potable Water Tanks, ensuring safe and clean water storage for communities. In agricultural settings, these tanks serve as reliable Irrigation Water Tanks, providing a consistent water supply for crops. For industrial purposes, they are ideal as Dry Storage Tanks, offering secure storage for materials and goods. Additionally, Glass-Fused-To-Steel Bolted Tanks are well-suited for use as Sewage Tanks, providing efficient containment and treatment of sewage. Their robust construction and corrosion-resistant properties make them a preferred choice for a wide range of applications.