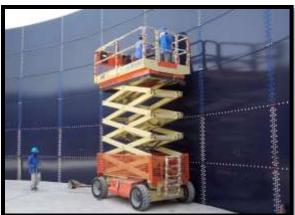

of applications.

#### Option 1 - Grade of Coating

APPLICATION: PH 3-9

TYPE: 2 COAT, 1 FIRE
THICKNESS: 200-360 MICRONS

TEST REGIME: ZERO DISCONTINUITIES AT 700V

EXCEEDS QUALITY REQLUIREMENTS OF EEA 7.20

MEETS OR EXCEEDS THE GLASS COATING REQUIREMENTS OF AWWA D103-09 – SECTION 12.4

MEETS OR EXCEEDS QUALITY REQUIREMENTS AWWA D103-9

### Option 2 - Grade of Coating

APPLICATION: PH 2-11TYPE: 3 COAT, 2 FIRE

THICKNESS: 280-460 MICRONS

TEST REGIME: ZERO DISCONTINUITIES AT 1100V
EXCEEDS QUALITY REQUIREMENTS OF EEA 7.20

MEETS OR EXCEEDS THE GLASS COATING REQUIREMENTS OF AWWA D103-09 – SECTION 12.4

### Option 3 – Grade of Coating

APPLICATION: PH 1-14TYPE: 3 COAT, 2 FIRE

THICKNESS: 340-500 MICRONS

TEST REGIME: ZERO DISCONTINUITIES AT 1500V
EXCEEDS QUALITY REQUIREMENTS OF EEA 7.2





















































#### **CONCRETE WATER TANKS**

Concrete water tanks are a reliable and durable solution for storing water in various settings. These tanks are often used for residential, commercial, and industrial purposes, providing a secure and long-lasting storage option. Concrete tanks can be customized to suit specific needs, including size, shape, and capacity, making them versatile for different applications. They are particularly popular for storing water for irrigation, firefighting, and emergency purposes. With proper maintenance, concrete water tanks can last for decades, making them a cost-effective and sustainable choice for water storage.

Our work encompasses a range of essential components for efficient water management systems. This includes t