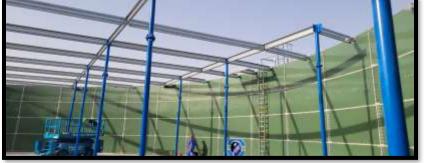

#### **CONCRETE WATER TANKS**

Concrete water tanks are a reliable and durable solution for storing water in various settings. These tanks are often used for residential, commercial, and industrial purposes, providing a secure and long-lasting storage option. Concrete tanks can be customized to suit specific needs, including size, shape, and capacity, making them versatile for different applications. They are particularly popular for storing water for irrigation, firefighting, and emergency purposes. With proper maintenance, concrete water tanks can last for decades, making them a cost-effective and sustainable choice for water storage.

Our work encompasses a range of essential components for efficient water management systems. This includes the implementation of a comprehensive waterproofing system to ensure the integrity and longevity of structures. We also specialize in designing pump rooms, carefully considering dimensions to accommodate equipment and facilitate optimal functionality. Additionally, our expertise extends to the provision of pump stations, tailored to meet specific project requirements in terms of capacity and performance. We are adept at integrating Variable Frequency Drive (VFD) control panels and Programmable Logic Controllers (PLC) into our systems, enhancing operational efficiency and control.