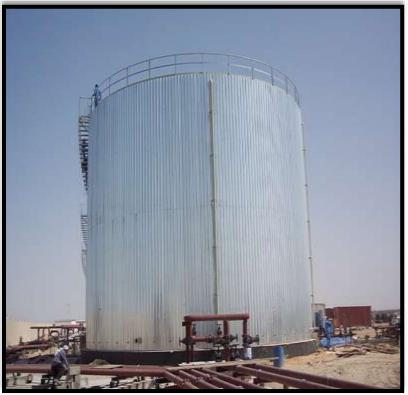

#### GLASS FUSED TO STEEL BOLTED TANKS

Glass-Fused-To-Steel Bolted Tanks are versatile and durable solutions for various storage needs. They are commonly used for Potable Water Tanks, ensuring safe and clean water storage for communities. In agricultural settings, these tanks serve as reliable Irrigation Water Tanks, providing a consistent water supply for crops. For industrial purposes, they are ideal as Dry Storage Tanks, offering secure storage for materials and goods. Additionally, Glass-Fused-To-Steel Bolted Tanks are well-suited for use as Sewage Tanks, providing efficient containment and treatment of sewage. Their robust construction and corrosion-resistant properties make them a preferred choice for a wide range of applications.