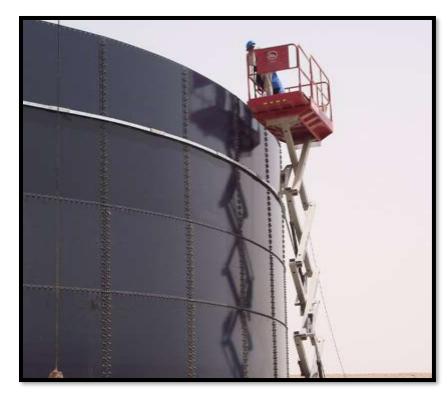

#### GLASS FUSED TO STEEL BOLTED TANKS

Glass-Fused-To-Steel Bolted Tanks are versatile and durable solutions for various storage needs. They are commonly used for Potable Water Tanks, ensuring safe and clean water storage for communities. In agricultural settings, these tanks serve as reliable Irrigation Water Tanks, providing a consistent water supply for crops. For industrial purposes, they are ideal as Dry Storage Tanks, offering secure storage for materials and goods. Additionally, Glass-Fused-To-Steel Bolted Tanks are well-suited for use as Sewage Tanks, providing efficient containment and treatment of sewage. Their robust construction and corrosion-resistant properties make them a preferred choice for a wide range of applications.