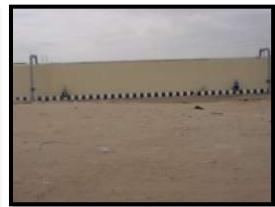

#### GLASS FUSED TO STEEL BOLTED TANKS

Glass-Fused-To-Steel Bolted Tanks are versatile and durable solutions for various storage needs. They are commonly used for Potable Water Tanks, ensuring safe and clean water storage for communities. In agricultural settings, these tanks serve as reliable Irrigation Water Tanks, providing a consistent water supply for crops. For industrial purposes, they are ideal as Dry Storage Tanks, offering secure storage for materials and goods. Additionally, Glass-Fused-To-Steel Bolted Tanks are well-suited for use as Sewage Tanks, providing efficient containment and treatment of sewage. Their robust construction and corrosion-resistant properties make them a preferred choice for a wide range of applications.