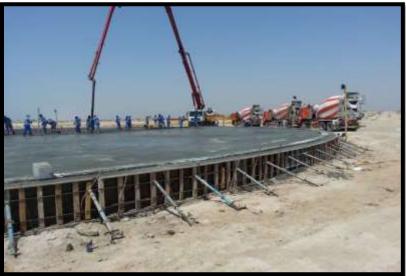

#### **CONCRETE WATER TANKS**

Concrete water tanks are a reliable and durable solution for storing water in various settings. These tanks are often used for residential, commercial, and industrial purposes, providing a secure and long-lasting storage option. Concrete tanks can be customized to suit specific needs, including size, shape, and capacity, making them versatile for different applications. They are particularly popular for storing water for irrigation, firefighting, and emergency purposes. With proper maintenance, concrete water tanks can last for decades, making them a cost-effective and sustainable choice for water storage.

Our work encompasses a range of essential components for efficient water management systems. This includes the implementation of a comprehensive waterproofing system to ensure the integrity and longevity of structures. We also specialize in designing pump rooms, carefully considering dimensions to accommodate equipment and facilitate optimal functionality. Additionally, our expertise extends to the provision of pump stations, tailored to meet specific project requirements in terms of capacity and performance. We are adept at integrating Variable Frequency Drive (VFD) control panels and Programmable Logic Controllers (PLC) into our systems, enhancing operational efficiency and control.