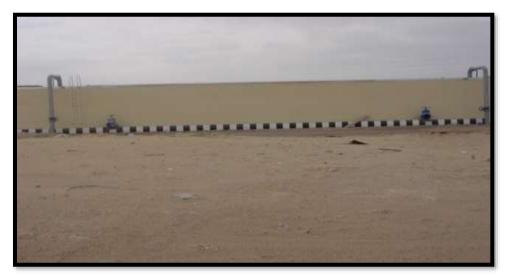

#### **CONCRETE WATER TANKS**

Concrete water tanks are a reliable and durable solution for storing water in various settings. These tanks are often used for residential, commercial, and industrial purposes, providing a secure and long-lasting storage option. Concrete tanks can be customized to suit specific needs, including size, shape, and capacity, making them versatile for different applications. They are particularly popular for storing water for irrigation, firefighting, and emergency purposes. With proper maintenance, concrete water tanks can last for decades, making them a cost-effective and sustainable choice for water storage.

Our work encompasses a range of essential components for efficient water management systems. This includes the implementation of a comprehensive waterproofing system to ensure the integrity and longevity of structures. We also specialize in designing pump rooms, carefully considering dimensions to accommodate equipment and facilitate optimal functionality. Additionally, our expertise extends to the provision of pump stations, tailored to meet specific project requirements in terms of capacity and performance. We are adept at integrating Variable Frequency Drive (VFD) control panels and Programmable Logic Controllers (PLC) into our systems, enhancing operational efficiency and control.