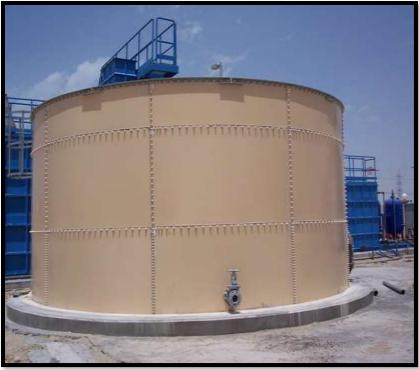

#### GLASS FUSED TO STEEL BOLTED TANKS

Glass-Fused-To-Steel Bolted Tanks are versatile and durable solutions for various storage needs. They are commonly used for Potable Water Tanks, ensuring safe and clean water storage for communities. In agricultural settings, these tanks serve as reliable Irrigation Water Tanks, providing a consistent water supply for crops. For industrial purposes, they are ideal as Dry Storage Tanks, offering secure storage for materials and goods. Additionally, Glass-Fused-To-Steel Bolted Tanks are well-suited for use as Sewage Tanks, providing efficient containment and treatment of sewage. Their robust construction and corrosion-resistant properties make them a preferred choice for a wide range of applications.