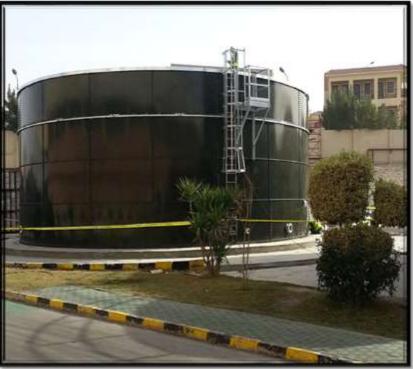

#### GLASS FUSED TO STEEL BOLTED TANKS

Glass-Fused-To-Steel Bolted Tanks are versatile and durable solutions for various storage needs. They are commonly used for Potable Water Tanks, ensuring safe and clean water storage for communities. In agricultural settings, these tanks serve as reliable Irrigation Water Tanks, providing a consistent water supply for crops. For industrial purposes, they are ideal as Dry Storage Tanks, offering secure storage for materials and goods. Additionally, Glass-Fused-To-Steel Bolted Tanks are well-suited for use as Sewage Tanks, providing efficient containment and treatment of sewage. Their robust construction and corrosion-resistant properties make them a preferred choice for a wide range of applications.