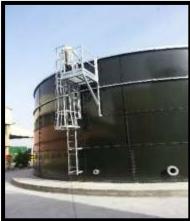

#### GLASS FUSED TO STEEL BOLTED TANKS

Glass-Fused-To-Steel Bolted Tanks are versatile and durable solutions for various storage needs. They are commonly used for Potable Water Tanks, ensuring safe and clean water storage for communities. In agricultural settings, these tanks serve as reliable Irrigation Water Tanks, providing a consistent water supply for crops. For industrial purposes, they are ideal as Dry Storage Tanks, offering secure storage for materials and goods. Additionally, Glass-Fused-To-Steel Bolted Tanks are well-suited for use as Sewage Tanks, providing efficient containment and treatment of sewage. Their robust construction and corrosion-resistant properties make them a preferred choice for a wide range of applications.