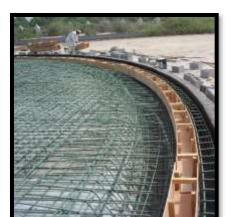

#### **CONCRETE WATER TANKS**

Concrete water tanks are a reliable and durable solution for storing water in various settings. These tanks are often used for residential, commercial, and industrial purposes, providing a secure and long-lasting storage option. Concrete tanks can be customized to suit specific needs, including size, shape, and capacity, making them versatile for different applications. They are particularly popular for storing water for irrigation, firefighting, and emergency purposes. With proper maintenance, concrete water tanks can last for decades, making them a cost-effective and sustainable choice for water storage.