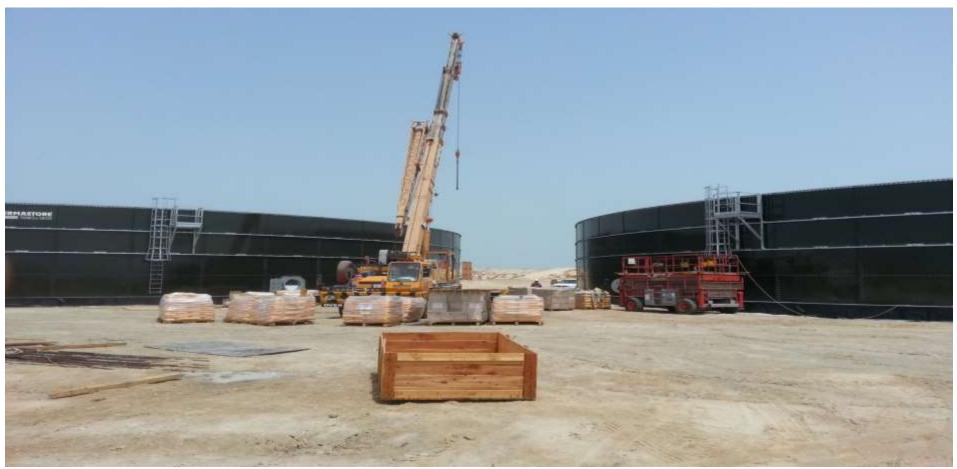

#### GLASS FUSED TO STEEL BOLTED TANKS

Glass-Fused-To-Steel Bolted Tanks are versatile and durable solutions for various storage needs. They are commonly used for Potable Water Tanks, ensuring safe and clean water storage for communities. In agricultural settings, these tanks serve as reliable Irrigation Water Tanks, providing a consistent water supply for crops. For industrial purposes, they are ideal as Dry Storage Tanks, offering secure storage for materials and goods. Additionally, Glass-Fused-To-Steel Bolted Tanks are well-suited for use as Sewage Tanks, providing efficient containment and treatment of sewage. Their robust construction and corrosion-resistant properties make them a preferred choice for a wide range of applications.

#### **CONCRETE WATER TANKS**

Concrete water tanks are a reliable and durable solution for storing water in various settings. These tanks are often used for residential, commercial, and industrial purposes, providing a secure and long-lasting storage option. Concrete tanks can be customized to suit specific needs, including size, shape, and capacity, making them versatile for different applications. They are particularly popular for storing water for irrigation, firefighting, and emergency purposes. With proper maintenance, concrete water tanks can last for decades, making them a cost-effective and sustainable choice for water storage.