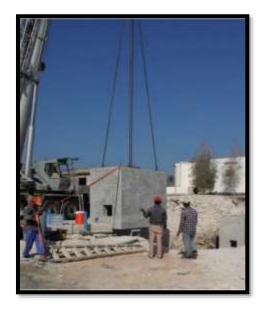

#### **CONCRETE WATER TANKS**

Concrete water tanks are a reliable and durable solution for storing water in various settings. These tanks are often used for residential, commercial, and industrial purposes, providing a secure and long-lasting storage option. Concrete tanks can be customized to suit specific needs, including size, shape, and capacity, making them versatile for different applications. They are particularly popular for storing water for irrigation, firefighting, and emergency purposes. With proper maintenance, concrete water tanks can last for decades, making them a cost-effective and sustainable choice for water storage.

Our work encompasses a range of essential components for efficient water management systems. This includes the implementation of a comprehensive waterproofing system to ensure the integrity and longevity of structures. We also specialize in designing pump rooms, carefully considering dimensions to accommodate equipment and facilitate optimal functionality. Additionally, our expertise extends to the provision of pump stations, tailored to meet specific project requirements in terms of capacity and performance. We are adept at integrating Variable Frequency Drive (VFD) control panels and Programmable Logic Controllers (PLC) into our systems, enhancing operational efficiency and control.