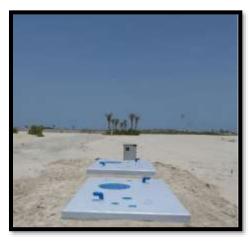

#### **CONCRETE WATER TANKS**

Concrete water tanks are a reliable and durable solution for storing water in various settings. These tanks are often used for residential, commercial, and industrial purposes, providing a secure and long-lasting storage option. Concrete tanks can be customized to suit specific needs, including size, shape, and capacity, making them versatile for different applications. They are particularly popular for storing water for irrigation, firefighting, and emergency purposes. With proper maintenance, concrete water tanks can last for decades, making them a cost-effective and sustainable choice for water storage.