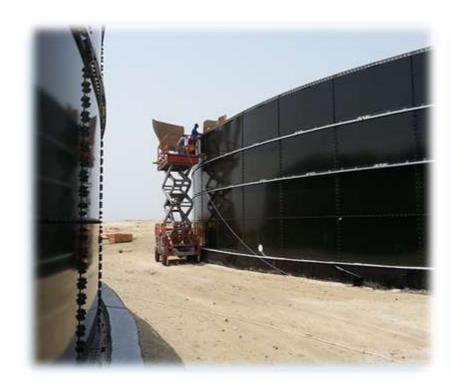

#### GLASS FUSED TO STEEL BOLTED TANKS

Glass-Fused-To-Steel Bolted Tanks are versatile and durable solutions for various storage needs. They are commonly used for Potable Water Tanks, ensuring safe and clean water storage for communities. In agricultural settings, these tanks serve as reliable Irrigation Water Tanks, providing a consistent water supply for crops. For industrial purposes, they are ideal as Dry Storage Tanks, offering secure storage for materials and goods. Additionally, Glass-Fused-To-Steel Bolted Tanks are well-suited for use as Sewage Tanks, providing efficient containment and treatment of sewage. Their robust construction and corrosion-resistant properties make them a preferred choice for a wide range of applications.