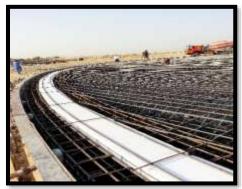

#### **CONCRETE WATER TANKS**

Concrete water tanks are a reliable and durable solution for storing water in various settings. These tanks are often used for residential, commercial, and industrial purposes, providing a secure and long-lasting storage option. Concrete tanks can be customized to suit specific needs, including size, shape, and capacity, making them versatile for different applications. They are particularly popular for storing water for irrigation, firefighting, and emergency purposes. With proper maintenance, concrete water tanks can last for decades, making them a cost-effective and sustainable choice for water storage.

Our work encompasses a range of essential components for efficient water management systems. This includes the implementation of a comprehensive waterproofing system to ensure the integrity and longevity of structures. We also specialize in designing pump rooms, carefully considering dimensions to accommodate equipment and facilitate optimal functionality. Additionally, our expertise extends to the provision of pump stations, tailored to meet specific project requirements in terms of capacity and performance. We are adept at integrating Variable Frequency Drive (VFD) control panels and Programmable Logic Controllers (PLC) into our systems, enhancing operational efficiency and control.