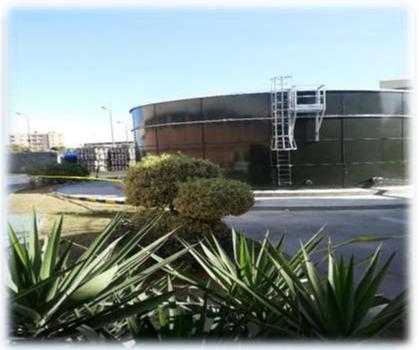

#### GLASS FUSED TO STEEL BOLTED TANKS

Glass-Fused-To-Steel Bolted Tanks are versatile and durable solutions for various storage needs. They are commonly used for Potable Water Tanks, ensuring safe and clean water storage for communities. In agricultural settings, these tanks serve as reliable Irrigation Water Tanks, providing a consistent water supply for crops. For industrial purposes, they are ideal as Dry Storage Tanks, offering secure storage for materials and goods. Additionally, Glass-Fused-To-Steel Bolted Tanks are well-suited for use as Sewage Tanks, providing efficient containment and treatment of sewage. Their robust construction and corrosion-resistant properties make them a preferred choice for a wide range of applications.