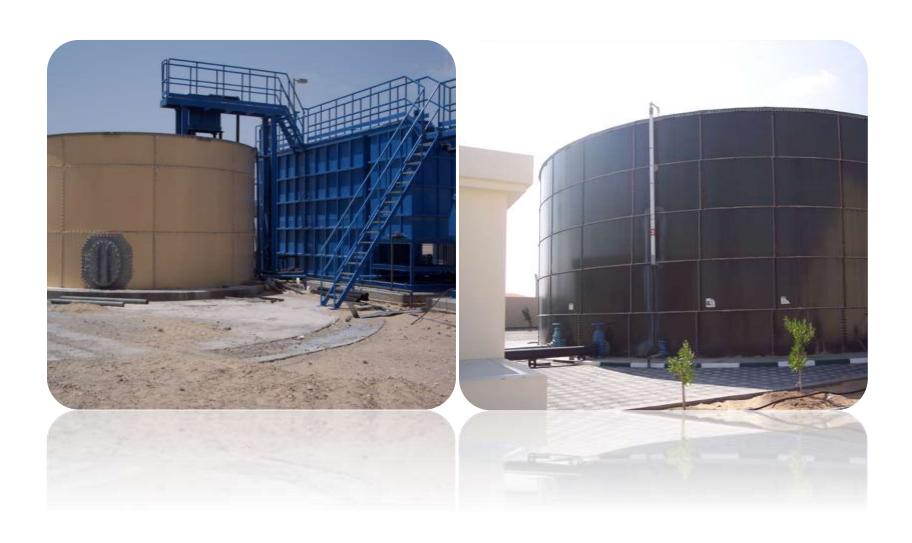

#### GLASS FUSED TO STEEL BOLTED TANKS

Glass-Fused-To-Steel Bolted Tanks are versatile and durable solutions for various storage needs. They are commonly used for Potable Water Tanks, ensuring safe and clean water storage for communities. In agricultural settings, these tanks serve as reliable Irrigation Water Tanks, providing a consistent water supply for crops. For industrial purposes, they are ideal as Dry Storage Tanks, offering secure storage for materials and goods. Additionally, Glass-Fused-To-Steel Bolted Tanks are well-suited for use as Sewage Tanks, providing efficient containment and treatment of sewage. Their robust construction and corrosion-resistant properties make them a preferred choice for a wide range of applications.