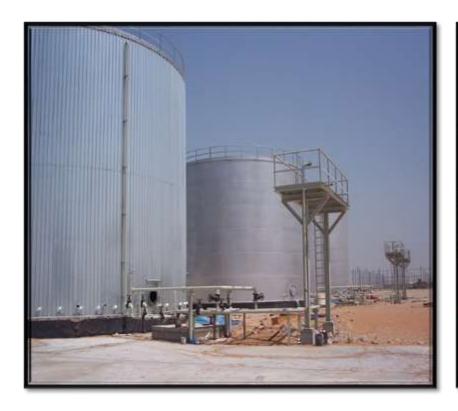

#### GLASS FUSED TO STEEL BOLTED TANKS

Glass-Fused-To-Steel Bolted Tanks are versatile and durable solutions for various storage needs. They are commonly used for Potable Water Tanks, ensuring safe and clean water storage for communities. In agricultural settings, these tanks serve as reliable Irrigation Water Tanks, providing a consistent water supply for crops. For industrial purposes, they are ideal as Dry Storage Tanks, offering secure storage for materials and goods. Additionally, Glass-Fused-To-Steel Bolted Tanks are well-suited for use as Sewage Tanks, providing efficient containment and treatment of sewage. Their robust construction and corrosion-resistant properties make them a preferred choice for a wide range of applications.