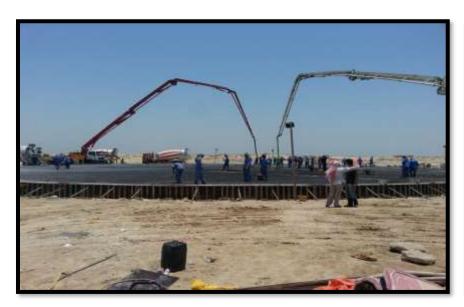

#### **CONCRETE WATER TANKS**

Concrete water tanks are a reliable and durable solution for storing water in various settings. These tanks are often used for residential, commercial, and industrial purposes, providing a secure and long-lasting storage option. Concrete tanks can be customized to suit specific needs, including size, shape, and capacity, making them versatile for different applications. They are particularly popular for storing water for irrigation, firefighting, and emergency purposes. With proper maintenance, concrete water tanks can last for decades, making them a cost-effective and sustainable choice for water storage.

Our work encompasses a range of essential components for efficient water management systems. This includes the implementation of a comprehensive waterproofing system to ensure the integrity and longevity of structures. We also specialize in designing pump rooms, carefully considering dimensions to accommodate equipment and facilitate optimal functionality. Additionally, our expertise extends to the provision of pump stations, tailored to meet specific project requirements in terms of capacity and performance. We are adept at integrating Variable Frequency Drive (VFD) control panels and Programmable Logic Controllers (PLC) into our systems, enhancing operational efficiency and control.